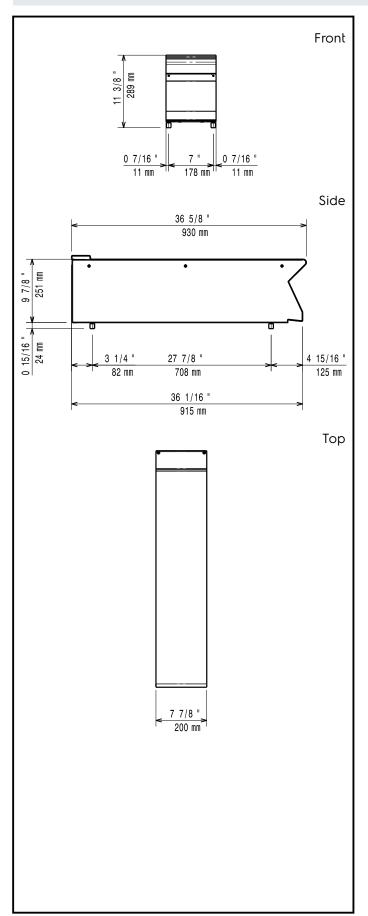

### **Key Information:**

External dimensions, Width:

391156 (E9WTNBN000)200 mmExternal dimensions, Depth:930 mmExternal dimensions, Height:250 mmNet weight:13 kg

Modular Cooking Range Line 900XP 1/4 Module Ambient Worktop